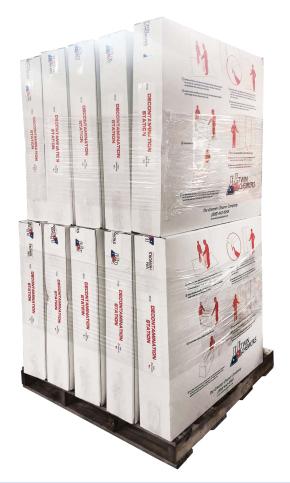

|                                           | D-Station 36          | D-Station 48          | Purely Simple Frameless        |
|-------------------------------------------|-----------------------|-----------------------|--------------------------------|
| 2 layers of Fire Retardant<br>6 mil Poly  | Yes                   | Yes                   | Yes                            |
| Includes 3 Rooms (dirty/<br>shower/clean) | Yes                   | Yes                   | Yes                            |
| Dimensions of each room                   | 36" x 36" x 78"       | 48" x 48" x 78"       | 36" x 36" x 78"                |
| Corrugated Plastic Insert                 | Bottom of Shower Room | Bottom of Shower Room | Top & Bottom of all 3<br>Rooms |
| Boxes Stacked per Pallet                  | 8                     | 8                     | 12                             |
| 12 piece Pole Set                         | Optional              | Optional              | Optional                       |
| Shower Head                               | Optional              | Optional              | Optional                       |