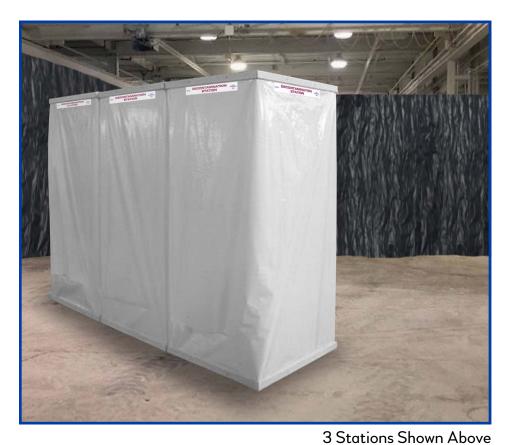

# Decontamination Showers

#### Sturdy, Inexpensive & Sets Up in Less than 10 Minutes The Best Shower Solution for All Abatement Projects

Interior Corner

Interior Floor

- Made in the U.S.A.
- Fire Retardant Poly
- Available in several configurations
- Meets OSHA guidelines for decontamination facilities

- Eliminates the hassle and cost of constructing a temporary decontamination facility on site
- Reduces labor cost through quick and easy setup
- Can withstand the daily rigors of abatement projects without losing any structural integrity
- Made from two layers of fire retardant 6-mil poly and have double-flap ingress/egress doorways
- Available in several different configurations
- Meets OSHA guidelines for decontamination facilities