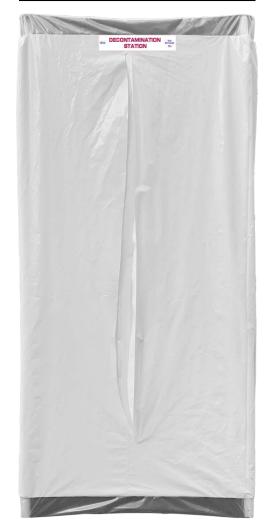

- Eliminates the hassle and cost of constructing a temporary decontamination facility on site
- Reduces labor cost through quick and easy setup
- Can withstand the daily rigors of abatement projects without losing any structural integrity
- Made from two layers of fire retardant 6-mil poly and have double-flap ingress/egress doorways
- Available in several different configurations
- Meets OSHA guidelines for decontamination facilities