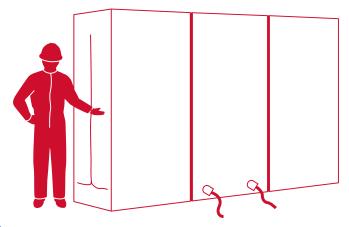

## **Easy Installation Instructions**

- (1) Sweep and clear area where the Decontamination Station units will be set up. Lay a protective layer of poly on the floor to keep any contaminants from adhering to the units.
- (2) Open the box carefully as to not cut the Decontamination Station units inside the box. Remove all 3 units.

**③** Unfold first unit by pulling on opposite ends.

(4) Lay the unit on its side and insert pole set (sold separately). Pole sets can be constructed using 1" diameter x 78" long PVC poles, 4 poles required for each unit and sold by Twin Chemicals, Inc.

- (5) Stand the shower unit upright so that the black corrugated plastic is on the bottom. Position each of the poles into the corners so that each pole is straight from corner to corner, approximately 1-2 inches from each corner.
- (6) Apply double-sided tape around the perimeter of the openings on each side of the unit, about 2" from the outer edges where the clean rooms will meet the shower unit on each side.

- **7** Repeat assembly instructions for other 2 units (clean rooms).
- (8) Remover the adhesive backing on both sides of the shower unit and attach a clean room to each side, openings will match up.
- (9) Attach the shower hardware (not included) by attaching it to one of the corner poles, using cable-ties, inside the shower unit.