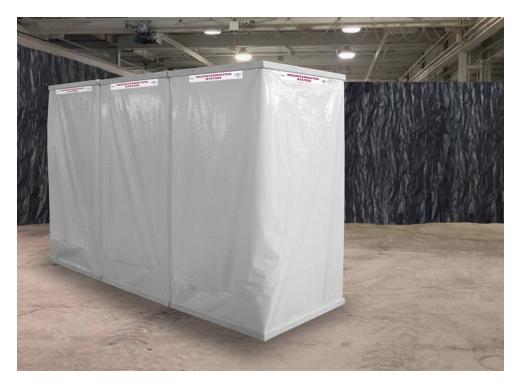

## **Decontamination Station**

## 3 STAGE DISPOSABLE SHOWER

Twin-Chemical's low cost, lightweight disposable showers are remarkably strong and sturdy. Each wall is solid double-wrapped by 6-mil fire retardant poly. Individual rooms can be used as airlock chambers for your permanent showers. Our showers provide the perfect solution for surprise jobs, small to medium jobs, or larger jobs with limited space or the need for versatile quick set-up. Each component measures 36"x 36" x 77" when opened up and standing. Each box weighs 45 lbs. 8 showers per pallet. Pallet dimensions are: 55"x45"x80".

Used with 12 piece PVC Pole Set. Each pole measures 1" x 77". Pole sets are sold separately.

(800) 442-4958 sales@twinchemicals.com www.twinchemicals.com